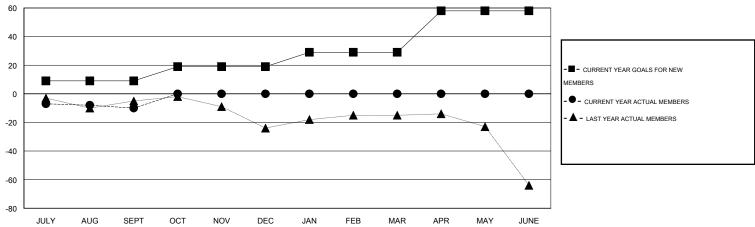

## **LOCATION PENNSYLVANIA**

 $\mathsf{GMT}\;\mathsf{CA}\;1$ 

|               |                  | Clubs            |                  |                  | Members               |                    |                                     |                    |                  |  |
|---------------|------------------|------------------|------------------|------------------|-----------------------|--------------------|-------------------------------------|--------------------|------------------|--|
|               | RESUL            | TS FOR 2015-2016 |                  |                  | RESULTS FOR 2015-2016 |                    |                                     |                    |                  |  |
| QUARTER       | NEW CLUB<br>GOAL | NEW CLUBS        | DROPPED<br>CLUBS | NET<br>GAIN/LOSS | QUARTER               | NEW MEMBER<br>GOAL | CHARTER AND<br>NEW MEMBERS<br>ADDED | DROPPED<br>MEMBERS | NET<br>GAIN/LOSS |  |
| JULY/AUG/SEPT | 0                | 0                | 0                | 0                | JULY/AUG/SEPT         | 9                  | 17                                  | 27                 | -10              |  |
| OCT/NOV/DEC   | 0                | 0                | 0                |                  | OCT/NOV/DEC           | 10                 | 0                                   | 0                  | 0                |  |
| JAN/FEB/MAR   | 0                | 0                | 0                | 0                | JAN/FEB/MAR           | 10                 | 0                                   | 0                  | 0                |  |
| APR/MAY/JUNE  | 1                | 0                | 0                | 0                | APR/MAY/JUNE          | 29                 | 0                                   | 0                  | 0                |  |